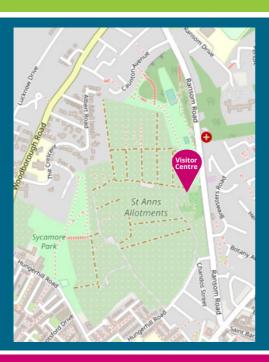

# How to get here

**Bus:** 42 (40 and 41 to St Ann's Wells Road)

**Train:** Nottingham train station

30-40 mins walk from Nottingham City Centre

Cycle parking available